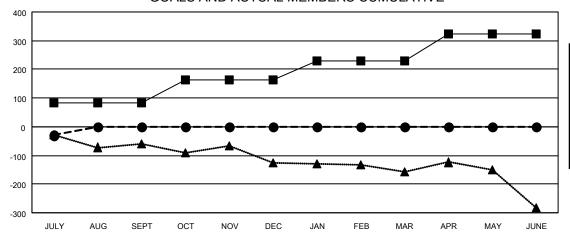

| Members               |                   |               |                       |  |  |  |  |  |
|-----------------------|-------------------|---------------|-----------------------|--|--|--|--|--|
| RESULTS FOR 2022-2023 |                   |               |                       |  |  |  |  |  |
| QUARTER               | MEMBER GROWTH NET | MEMBER GROWTH | DROPPED               |  |  |  |  |  |
|                       | GOAL              | ACTUAL        | MEMBERS ACTUAL        |  |  |  |  |  |
|                       |                   |               | (including transfers) |  |  |  |  |  |
| JULY/AUG/SE           | EPT 83            | 39            | 66                    |  |  |  |  |  |
| OCT/NOV/DE            | C 79              | 0             | 0                     |  |  |  |  |  |
| JAN/FEB/MAF           | R 68              | 0             | 0                     |  |  |  |  |  |
| APR/MAY/JUI           | NE 94             | 0             | 0                     |  |  |  |  |  |

## GOALS AND ACTUAL MEMBERS CUMULATIVE

| <ul> <li>MEMBER GR</li> </ul> | OWTH NET GOAL |
|-------------------------------|---------------|
|-------------------------------|---------------|

- MEMBER GROWTH ACTUAL

- LAST YEAR MEMBERSHIP ACTUAL

| DROPPED CLUBS: 0 |    | 26 CLUBS OF 291 ADDED 1 OR | GENDER DISTRIBUTION                |                |
|------------------|----|----------------------------|------------------------------------|----------------|
|                  |    | MORE NEW MEMBERS           | MALE                               | 5,283 (72.07%) |
|                  |    |                            | FEMALE                             | 2,047 (27.93%) |
| DROPPED MEMBERS  |    |                            | NON BINARY                         | 0 (0.00%)      |
| DECEASED         | 11 |                            | PREFER NOT TO ANSWER               | 0 (0.00%)      |
| CLUB CANCELLED   | 0  |                            | TOTAL FAMILY UNIT MEMBERS          | 1,239          |
| OTHER            | 55 | CLICK HERE FOR CUMULATIVE  | TOTAL FAMILY UNIT MEMBERS 1,2      |                |
| TOTAL            | 66 | MEMBERSHIP DATA            | FAMILY MEMBERS PAYING HALI<br>DUES | 634            |