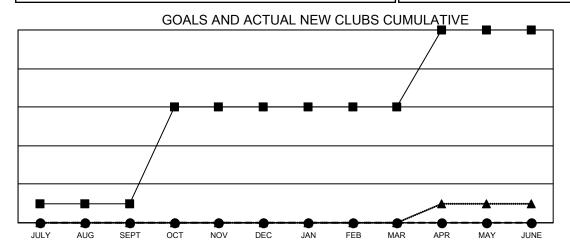

## Multiple District 26

Results as of: 7/31/2022 LOCATION: MISSOURI

| Clubs                 |               |           |               |  |  |  |  |  |
|-----------------------|---------------|-----------|---------------|--|--|--|--|--|
| RESULTS FOR 2022-2023 |               |           |               |  |  |  |  |  |
| QUARTER               | NEW CLUB GOAL | NEW CLUBS | DROPPED CLUBS |  |  |  |  |  |
| JULY/AUG/SEPT         | 1             | 0         | 0             |  |  |  |  |  |
| OCT/NOV/DEC           | 5             | 0         | 0             |  |  |  |  |  |
| JAN/FEB/MAR           | 0             | 0         | 0             |  |  |  |  |  |
| APR/MAY/JUNE          | 4             | 0         | 0             |  |  |  |  |  |

■ - CURRENT YEAR GOALS FOR NEW CLUBS

- ■ - CURRENT YEAR ACTUAL NEW CLUBS

- ▲ - LAST YEAR ACTUAL NEW CLUBS